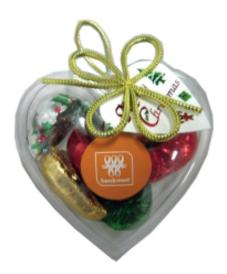

Product Code : CCX024

Description : Acrylic Heart filled with Christmas Chocolates 65g

Order#

Company Name

Contact :

Sticker Size : 25mmD Print Colour : Digital Print

Quantity :

Delivery Date :